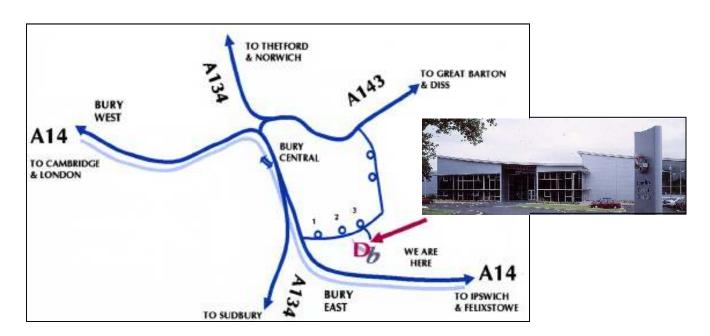

## **DIRECTIONS:**

We are on the Industrial Park past Moreton Hall. From the A14 take the Bury East exit - J44. Go straight over two roundabouts, at the third roundabout (John Banks Honda) take the fourth exit marked Kempson Way/Suffolk Business Park. We are on the left towards the end of the road (opposite Glasswell's Storage Centre).

From Diss: Turn left at the mini roundabout going under the railway bridge and heading towards the Moreton Hall area of Bury St Edmunds. Go straight over the lights and over 2 roundabouts. At the 3rd roundabout you will see John Banks Honda. We are on the left down Kempson Way towards the end of the road. Look for a large silver sign on your left marked Denny Bros Group of Companies.