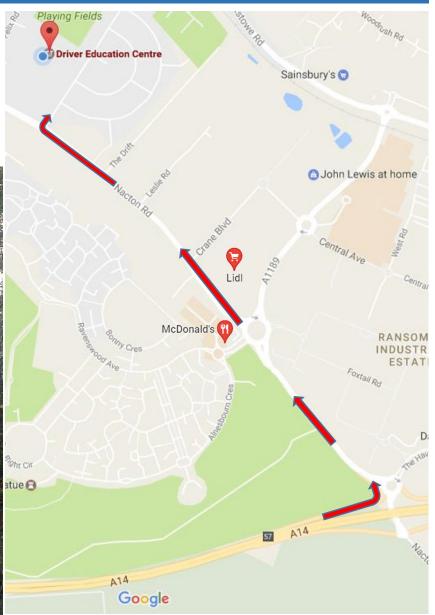

## **Travelling by car**

From A14 see map above. From the town centre follow the one-way system out to Bishops Hill, then follow Nacton Road until the left-hand Lindbergh Road turning.

## **Travelling by bus**

A bus runs from Ipswich Town Centre, and travels down Nacton Road. The stop just after the 'Golden Hind' pub will take you just short of the Lindbergh Road turning.

Opening hours: Mon – Fri: 8:30am – 5:00pm