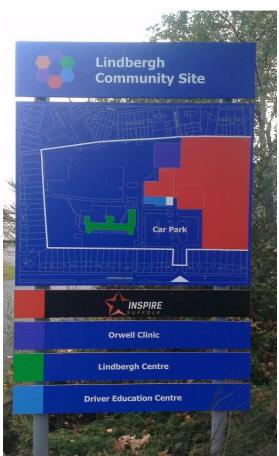

## **Driver Education Centre**

The Driver Education Centre is situated within the 'Lindbergh Community Site' on Lindbergh Road. Please enter the complex through the signposted white gates.